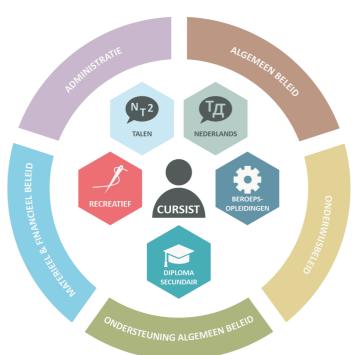

# WELCOME TO CRESCENDO CVO CAMPUS TERVUREN



Our team will make sure that you can learn in the best conditions. Because as a student, you are at the heart of what we do.

Marleen Mast leads Crescendo CVO as director.

The centre is organised in training groups, supported by teams. Your teachers and the student administration team on the campus where you are taking your classes are your first points of contact.

In the **CENTRE REGULATIONS** you can read more about all your rights an obligations. You can find the centre regulations on the website. www.crescendo-cvo.be > practical information > centrumreglement



# PRESENT OR ABSENT?

In order to successfully complete your course, we expect you to attend classes on a regular basis. You will also practise or study at home. The classes in Crescendo CVO follow the school calendar. The calendar can also be found on our website.

www.crescendo-cvo.be > practical information > calendar

Will you be absent from class? Report this as soon as possible via the website. To do so, click on the 'absence notice' button on the contact page, choose your campus and the form to fill in will open.

www.crescendo-cvo.be > contact > absence notice

### TRAJECTORY COACHING

Would you like to be guided in your Dutch learning progress? Are you absent for a long time or do you need extra explanation or advice? Then you contact your teacher and/or the trajectory counselin